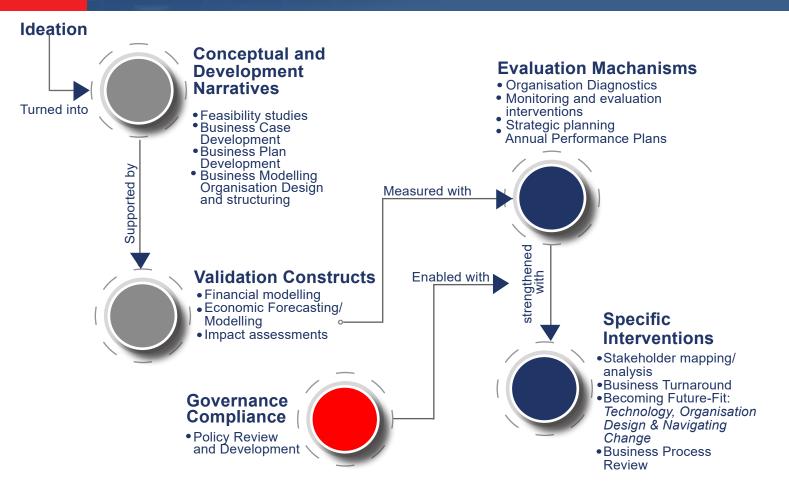

A business solutions partner of choice

When consulting clients regarding business optimization, it is critical that we understand their present position on their journey to attaining their organisation's objectives. The figure below demonstrates our unique approach to business optimization. Once we understand our client's direction, we will address their individual requirements and unique features, which may include customized solutions that go beyond what is illustrated in the image.

While individual client requirements may frequently be met with a single intervention, Enterprises UP must contextualize each intervention within the larger systemic framework of Business Optimization.